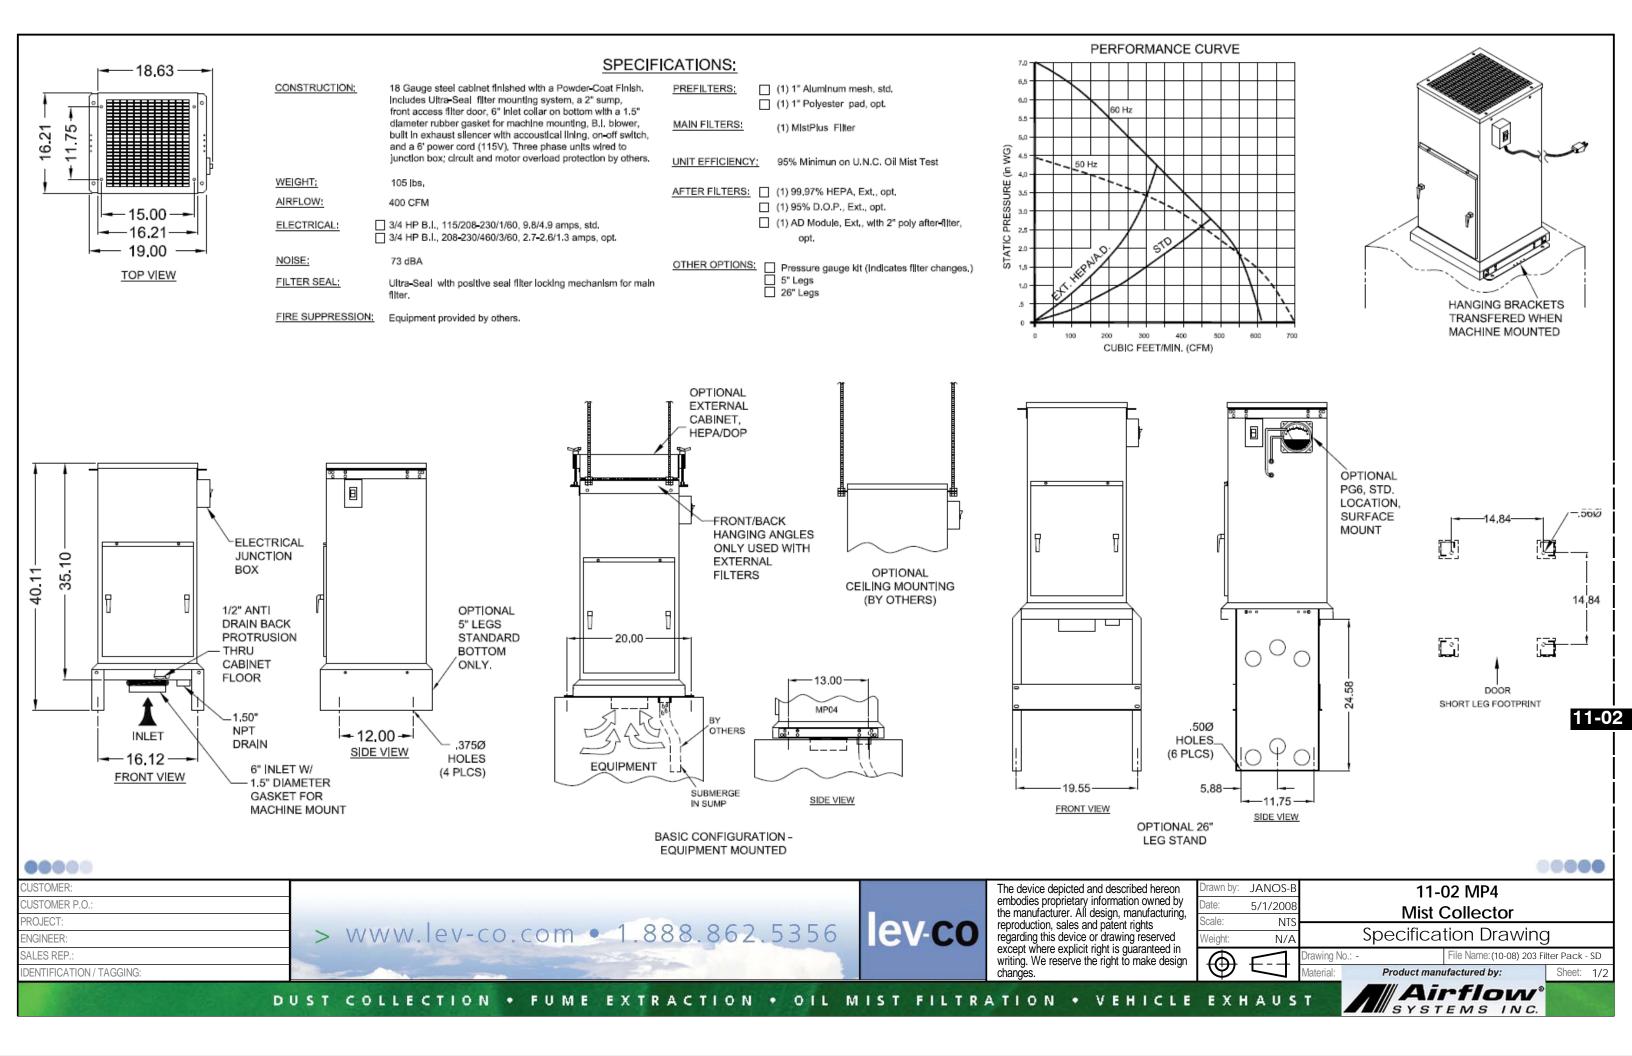

| MODE